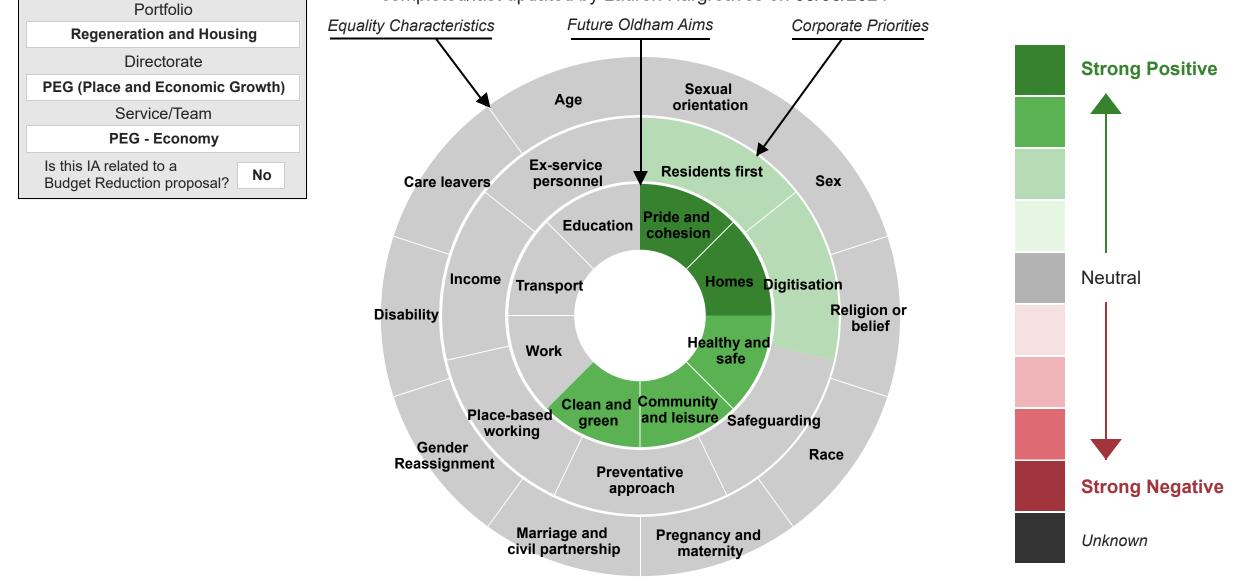

## Equality Characteristics

| Category           | Impact  | Likely      | Duration | Impact | Comment                             |
|--------------------|---------|-------------|----------|--------|-------------------------------------|
|                    |         |             |          | Score  |                                     |
| Age                | Neutral | Very Likely | Long     | 0      |                                     |
|                    |         |             | Term     |        |                                     |
| Care leavers       | Neutral | Very Likely |          | 0      |                                     |
|                    |         |             | Term     |        |                                     |
| Disability         | Neutral | Very Likely | Long     | 0      |                                     |
|                    |         |             | Term     |        |                                     |
| Gender             | Neutral | Very Likely |          | 0      |                                     |
| Reassignment       |         |             | Term     |        |                                     |
| Marriage and       | Neutral | Very Likely |          | 0      |                                     |
| civil partnership  |         |             | Term     |        |                                     |
| Pregnancy and      | Neutral | Very Likely | Long     | 0      |                                     |
| maternity          |         |             | Term     |        |                                     |
| Race               | Neutral | Very Likely | Long     | 0      |                                     |
|                    |         |             | Term     |        |                                     |
| Religion or belief | Neutral | Very Likely |          | 0      |                                     |
|                    |         |             | Term     |        |                                     |
| Sex                | Neutral | Very Likely | Long     | 0      | Name outer                          |
|                    |         |             | Term     |        | Storage mode Import                 |
| Sexual             | Neutral | Very Likely | Long     | 0      | Data refreshed 05/06/2024, 15:12:10 |
| orientation        |         |             | Term     |        |                                     |

## **Corporate Priorities**

| Category                 | Impact               | Likely      | Duration     | Impact<br>Score | Comment                                                                                                                                                                                                       |
|--------------------------|----------------------|-------------|--------------|-----------------|---------------------------------------------------------------------------------------------------------------------------------------------------------------------------------------------------------------|
| Ex-service<br>personnel  | Neutral              | Very Likely | Long<br>Term | 0               |                                                                                                                                                                                                               |
| Income                   | Neutral              | Very Likely | Long<br>Term | 0               |                                                                                                                                                                                                               |
| Place-based<br>working   | Neutral              | Very Likely | Long<br>Term | 0               |                                                                                                                                                                                                               |
| Preventative<br>approach | Neutral              | Very Likely | Long<br>Term | 0               |                                                                                                                                                                                                               |
| Safeguarding             | Neutral              | Very Likely | Long<br>Term | 0               |                                                                                                                                                                                                               |
| Digitisation             | Moderate<br>Positive | Possible    | Long<br>Term | 2               | The HDT Action Plan includes actions around improving capacity and processes of the Planning Service which may include online services and will enhance users experience, including those of local residents. |
| Residents first          | Moderate<br>Positive | Possible    | Long<br>Term | 2               | The HDT Action Plan includes actions around improving capacity and processes of the Planning Service which will enhance users experience, including those of local residents using the service.               |

#### Future Oldham Aims

| Category              | Impact               | Likely      | Duration     | Impact<br>Score<br>▲ | Comment                                                                                                                                                                                                   |
|-----------------------|----------------------|-------------|--------------|----------------------|-----------------------------------------------------------------------------------------------------------------------------------------------------------------------------------------------------------|
| Education             | Neutral              | Very Likely | Long<br>Term | 0                    |                                                                                                                                                                                                           |
| Transport             | Neutral              | Very Likely | Long<br>Term | 0                    |                                                                                                                                                                                                           |
| Work                  | Neutral              | Very Likely | Long<br>Term | 0                    |                                                                                                                                                                                                           |
| Clean and green       | Moderate<br>Positive | Very Likely | Long<br>Term | 4                    | The HDT supports the delivery of new housing, which in line with planning policy requirements will be required to consider impact on the environment, access to green infrastructure and sustainability.  |
| Community and leisure | Moderate<br>Positive | Very Likely | Long<br>Term | 4                    | The HDT supports the delivery of new housing, which in line with planning policy requirements will be required to consider access to green infrastructure and open space, sport and recreation provision. |
| Healthy and safe      | Moderate<br>Positive | Very Likely | Long<br>Term | 4                    | Access to quality housing, including affordable homes, is a key determinant of health and well-being.                                                                                                     |
| Homes                 | Strong<br>Positive   | Very Likely | Long<br>Term | 8                    | The HDT Action Plan considers the route causes of housing under-delivery within Oldham and identifies how the council, and it's partners, intend to improve housing delivery including affordable homes.  |
| Pride and cohesion    | Strong<br>Positive   | Very Likely | Long<br>Term | 8                    | The HDT supports the delivery of quality housing which can have a positive impact on sense of place, the quality of neighbourhoods and foster community cohesion.                                         |